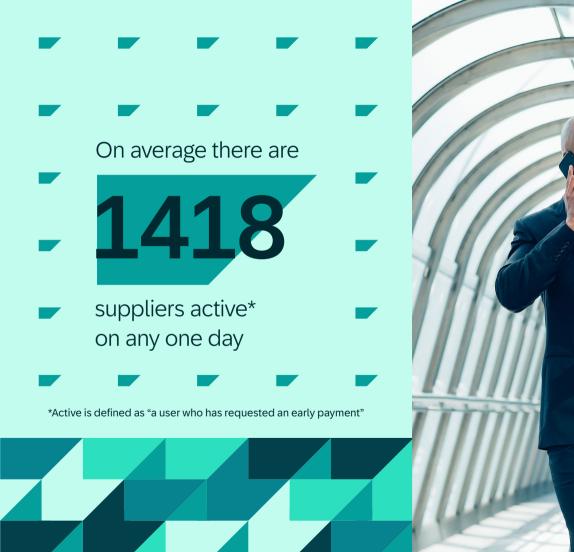

## **Taulia Dowloaded**

Unlocking Insights - A Year in Review of Taulia's Platform Data What's it like to be part of the world's biggest business network?

The following data provides insights into the world's only complete Working Capital Management Platform, which has over \$500 billion flowing through it annually.

Taulia's global network includes millions of suppliers in 100+ countries. Taulia is now part of SAP, whose systems support 84% of global commerce. Let's look at what that means for the last 12 months...

## In the last twelve months...







# \$2.5B

of funding was to businesses who had been on the platform for less than a year\*

\*Businesses enrolled on the Taulia platform in the last calendar year



But what does that look like across your supply chain?





### - - - - -

#### We've funded



to SMBs in the past 12 months



Why choose Taulia as your Working Capital Management Platform?

In the last 12 months, established buyers\* saved an average of

# **\$1.8M**

\*Buyers with programs that have been active over a year







And there have been over

123M invoices approved on the platform

# What else you should know about Taulia...









# Want to find out more about the Taulia platform?

Contact us today taulia.com/ company/contact-us/



Copyright © 2025 SAP All rights reserved.